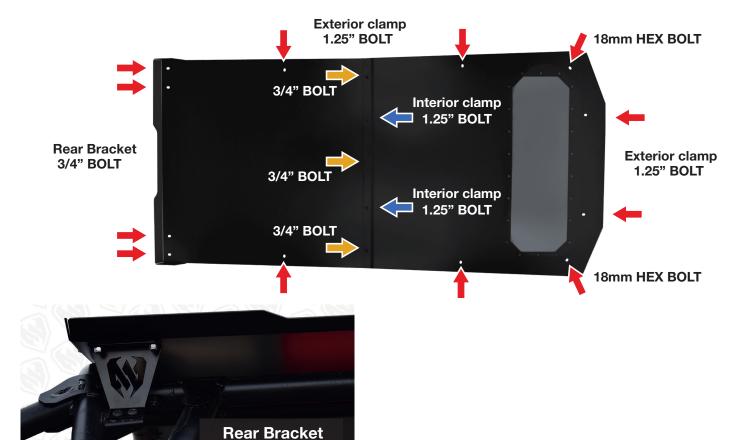

## **Instructions Turbo S 4 Roof**

Read through all instructions before install.

8 - Rubber Coated Clamp 1.75"

**7** – Bolt  $\frac{1}{4}$ -20 ×  $\frac{3}{4}$ "

**8** – Bolt ¼-20 × 1.25"

15 - Locknut 1/4"

**40** – Flat Washer 1/4"

**1** – 1/8 × 1/2" Adhesive Foam (170")

2 –18mm Hex Bolts

**4** – Bolt  $10/24 \times 3/4$ "

4 - Lock Nut 10/24

**STEP ONE** – Optional: Install foam on the cage or on the roof where the roof contacts the cage. Also, foam can be placed between the over lapping area of the two halves but is not nessecary.

**STEP TWO** – Bolt the roof together using the three inculded ¾" bolts on the 2 outside holes and single center hole.

**STEP THREE** - Put the clamps on the roll cage in the approximate locations to line up with the roof holes.