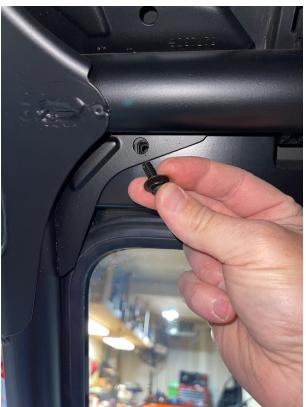

**Step 3:** Bolt the <sup>3</sup>/<sub>4</sub>" bolts to attach the windshield to the holes in the cage. Use a flat washer and lock washer on each bolt. If the bolts are difficult to thread, try moving the nut clips so they are centered with the holes in the cage.