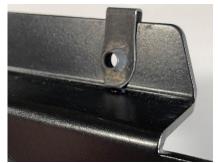

Fits: 2021 - 2022 RZR Trail /Trail S

**STEP 1**. Install Clip-Nuts onto the top of the windshield frame as shown in pictures above, (this step may have been completed before shipping) The threads should be on the front side of the windshield.