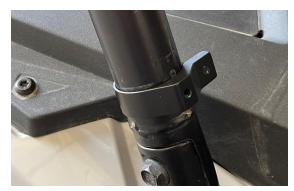

**STEP 2**. Place two lower billet clamps on cage as shown in pictures with the threaded hump facing toward the front of the machine. Use the 2" long bolts with a lock washer and flat washer and loosely secure the clamp in place by inserting the bolt from the back into the threaded hole toward the front.