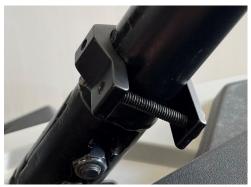

**STEP 2**. Place two lower billet clamps on cage as shown in pictures with the threaded hump facing toward the front of the machine. Use the 2" long bolts with a lock washer and flat washer and loosely secure the clamp in place by inserting the bolt from the back into the threaded hole toward the front.

**STEP 3**. Place windshield on RZR and secure with provided hardware. Use the .75" long bolts (with flat washer and lock washer) on the top by bolting from the inside of the rzr through to the clip-nuts. Then use the .5" Long bolts (with flat washer and lock washer) on the bottom mounts bolting from the front into the threaded