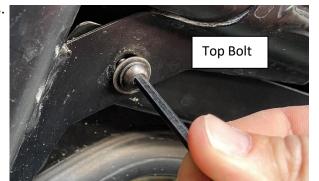

**STEP 3**. Place windshield on RZR and secure with provided hardware. Use the .75" long bolts (with flat washer and lock washer) on the top by bolting from the inside of the rzr through to the clip-nuts. Then use the .5" Long bolts (with flat washer and lock washer) on the bottom mounts bolting from the front into the threaded