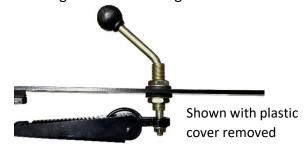

humps on the clamps.

After all bolts have been started loosely, adjust windshield position and tighten all mounting hardware.

Wiper Install: Install wiper hardware as shown in picture. Remove plastic cover before installing by pulling it away from wiper arm. The rubber washers should be contacting the frame on both sides. Clip plastic cover back on after install is complete.