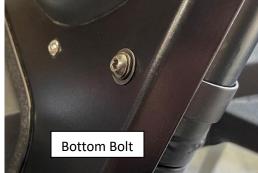

**STEP 2**. Place two lower billet clamps on cage as shown in pictures with the threaded hump facing toward the front of the machine. Use the 2" long bolts with a lock washer and flat washer and loosely secure the clamp in place by inserting the bolt from the back into the threaded hole toward the front.