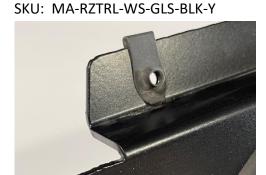

Fits: 2021 - 2022 RZR Trail /Trail S

**STEP 1**. Install Clip-Nuts onto the top of the windshield frame as shown in pictures above, (this step may have been completed before shipping) The threads should be on the front side of the windshield.