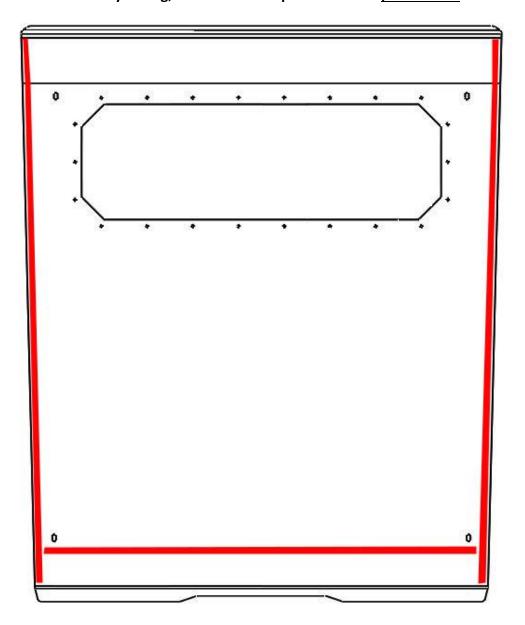

**STEP 1**. Install adhesive foam strips on the bottom of the roof where the redlines are on image. The foam should be close to the side edges, and the rear piece should be where the rear cross bar on the cage is. To find this location, place roof on the cage and mark with masking tape where the rear cage bar is for reference. **The adhesive on the foam is very strong, where ever it is place it will be permanent.** 