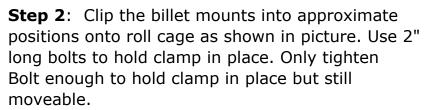

**Step 3**. Place windshield on cage and clamps. move clamps to line up with holes on windshield frame. Use the 1/2" long holts and flat washers

frame. Use the 1/2" long bolts and flat washers, (or optional thumb screws for quick removal), to attache frame to billet clamps.

**Step 4.** When windshield is in correct position, tighten the 2" long bolts on the clamps to lock them into position. You can leave the clamps on the roll cage if you take off the windshield to keep the same position when re-installed.