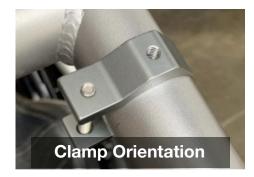

**STEP ONE** – Clip the billet mounts into approximate positions onto roll cage as shown in picture. Use 2" long bolts to hold clamp in place. Only tighten Bolt enough to hold clamp in place but still moveable.