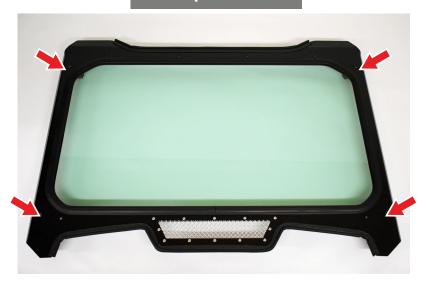

"
- 4 Flat Washer 1/4"
- **4** Thumb knob with rubber washer 1/2"
- 4 Lock Washer





**STEP ONE** – Clip the billet mounts into approximate positions onto roll cage as shown in picture. Use 2" long bolts to hold clamp in place. Only tighten Bolt enough to hold clamp in place but still moveable.

**STEP TWO -** Place windshield on cage and clamps. Move clamps to line up with holes on windshield frame. Use the 1/2" long bolts and flat washers, (or optional thumb screws for quick removal), to attach the frame to billet clamps.

**STEP THREE** – When windshield is in correct position, tighten the 2" long bolts on the clamps to lock them into position. You can leave the clamps on the roll cage if you take off the windshield to keep the same position when re-installed.

## **Clamp Location**