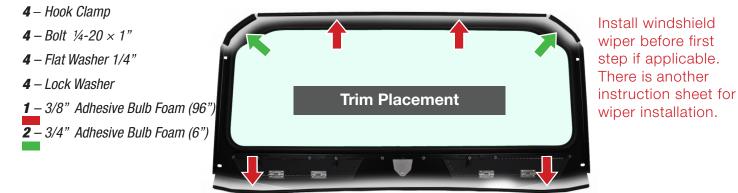

## **Glass Windshield Instructions for Polaris General**

**STEP ONE –** With the windshield laying on its front place the large bulb adhesive trim on the two top corners as described in the figure above. The smaller bulb trim will be used along the center top and the bottom of the windshield frame. **Take your time applying the trim. The adhesive on the trim is extremely powerful and it will not release once applied.** 